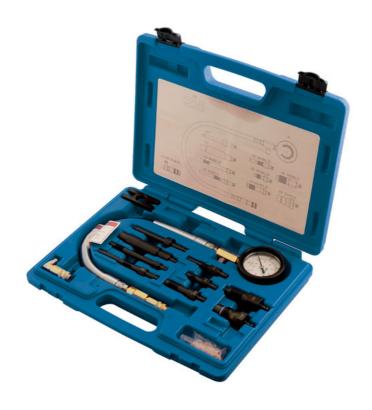

## **Compression Tester - Diesel Engines**

The Laser Diesel Engine Compression Test Kit is a comprehensive tool kit for checking the condition of diesel engines on most cars and small boats fitted with diesel engines. It tests for compression loss resulting from worn valves and valve seats, valve guides, piston rings, cylinder head and gasket seals.

## **Additional Information**

- Applications include: BMW, Citroën, Dacia, Daihatsu, Fiat, Ford, Isuzu, Land Rover, Leyland DAF, Mazda, Mercedes-Benz, Mitsubishi, Nissan, Opel, Peugeot, Renault, Rover, Seat, Toyota, Vauxhall, Volkswagen and Volvo.
- Dual scale pressure gauge: 0 1000psi (0-70 bar) with quick release connection system.
- Dummy injectors, seal and washer set, 90 degree elbow and clamp plate.
- M10, M12 and M14 glow plug adaptors plus an M20 diesel injector adaptor.
- M9 adaptor available separately please see Laser Part No. 5746.